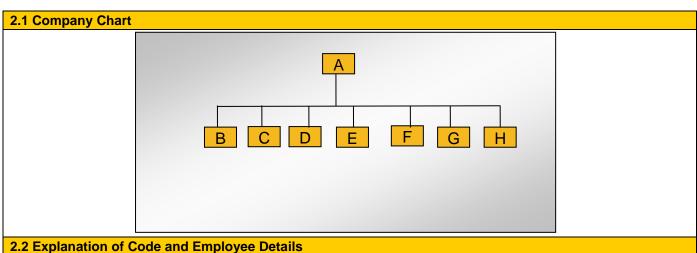

# 2.2 Explanation of Code and Employee Details

| Code | Department            | Number of employees |
|------|-----------------------|---------------------|
| А    | General Manager       | 1                   |
| В    | Sales Department      | 2                   |
| С    | Financial Department  | 1                   |
| D    | Purchase Department   | 1                   |
| E    | Technical Department  | 2                   |
| F    | Production Department | 89                  |
| G    | Quality Department    | 3                   |
| Н    | Admin Department      | 1                   |
|      | Number in total:      | 100                 |