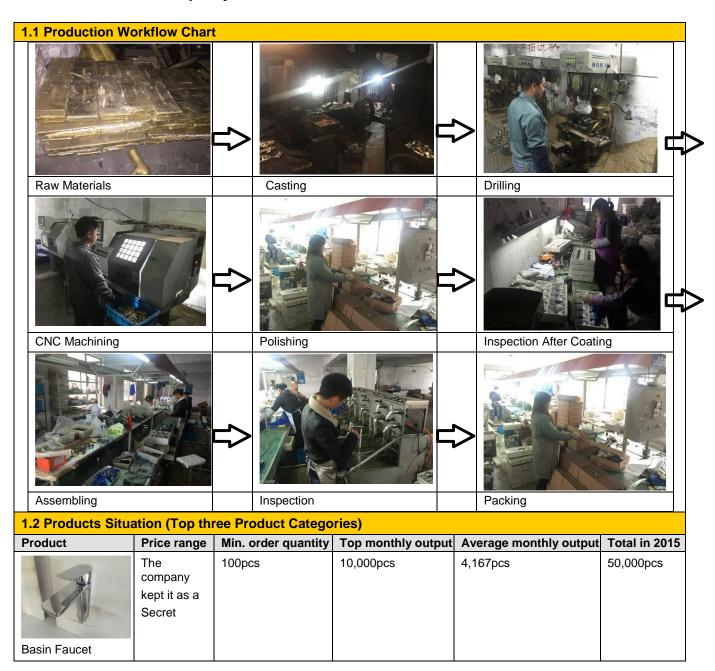

| Basin Faucet                      | The<br>company<br>kept it as a<br>Secret | 50pcs | 10,000pcs | 4,167pcs | 50,000pcs |
|-----------------------------------|------------------------------------------|-------|-----------|----------|-----------|
| Basin Faucet  1.3 Main Facilities | The company kept it as a Secret          | 50pcs | 10,000pcs | 4,167pcs | 50,000pcs |

|  |  | Fa |  |  |
|--|--|----|--|--|
|  |  |    |  |  |
|  |  |    |  |  |
|  |  |    |  |  |

| Picture | Facility name | Brand or<br>Country/Region of origin | Target Value/machine*day   | Quantity |
|---------|---------------|--------------------------------------|----------------------------|----------|
|         | Cast Machine  | Zhejiang, China                      | This data is not available | 2        |
|         | CNC Machine   | Shanghai, China                      | This data is not available | 6        |
|         | Test Machine  | Shanghai, China                      | This data is not available | 1        |